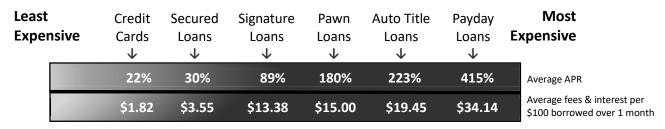

------------------------------|--|
| 2 Weeks                      | \$ 76.58                                               | \$ <u>426.58</u>                                   |  |
| 1 Month                      | \$ 155.76                                              | \$ <u>505.76</u>                                   |  |
| 2 Months                     | \$ 307.54                                              | \$ <u>657.54</u>                                   |  |
| 3 Months                     | \$ 446.75                                              | \$ <u>796.75</u>                                   |  |
| 168 days                     | \$704.49                                               | \$ <u>1,054.49</u>                                 |  |

## Cost of other types of loans:



#### Repayment:

Of 10 people who get a new single-payment payday loan:

| ****** | 6 ¾ will pay the loan on time as scheduled (typically before 5 months) |
|--------|------------------------------------------------------------------------|
| 1      | 3/4 will renew 1 to 4 times before paying off the loan                 |
| ***    | 2 ½ will renew 5 or more<br>times or will never pay<br>off the loan    |

This data is from 2022 reports to the OCCC.

# Before getting this loan, ask yourself:

- Do I need to borrow this money?
- Can I pay back the loan *in full* when it is due?
- Can I pay my bills and repay this loan?
- Can I afford late charges if I miss a payment?
- Do I have other credit options?

#### **OCCC** notice:

- This company is regulated by the Texas Office of Consumer Credi